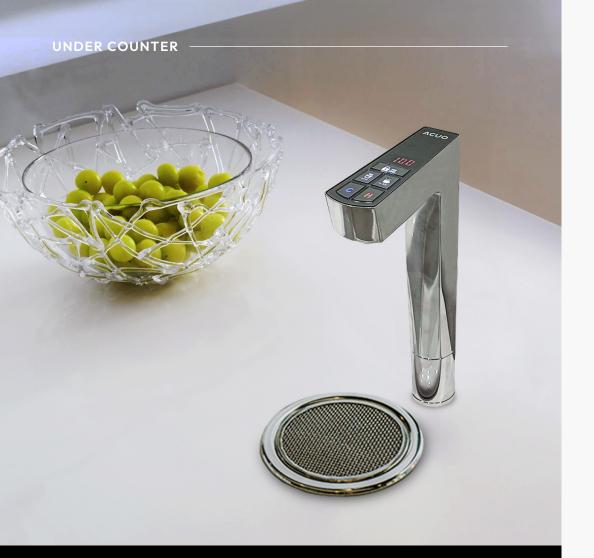

## **ACUO UO-2302NW**

Step into the future with ACUO UO-2302NW, where style meets innovation! Its sleek design effortlessly blends into any space, while the power-saving mode ensures efficiency. Stay updated on filter changes with the indicator, operate it easily with soft-touch buttons, and enjoy safety with the child lock. With customisable hot temperatures from 70°C to 98°C, your perfect cup is just moments away!

## ACUO UO-2302NW

| Туре            | Pipe-In (POU)                                       |
|-----------------|-----------------------------------------------------|
| Dimension       | W 48 x D 48 x H 48 cm                               |
| Weight          | 35 kg                                               |
| Dispense Height | 22 cm                                               |
| Temperature     | Hot, Cold, Ambient                                  |
| Filtration      | Dual-Stage Filtration                               |
| Power           | 2400 W (Hot)<br>200 W (Cold)                        |
| Voltage         | 230 Vac 50 Hz                                       |
| Flow Rate       | Hot 35L / Hr<br>Cold 25L / Hr<br>Ambient > 40L / Hr |
| Colour          | Chrome Silver                                       |
|                 |                                                     |