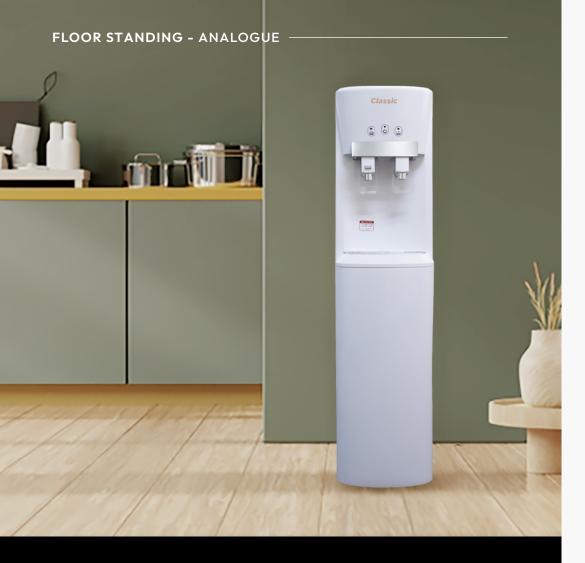

## **CLASSIC HB-640**

CLASSIC HB-640 embodies timeless sophistication, seamlessly enhancing any environment. Stay informed with the front LED indicator for clear status updates. Prioritize safety with the hot safety lock and over-temperature protection for peace of mind. It offers precise temperature control, providing hot water ranging from 88°C to 92°C and cold water from 6°C to 10°C. Crafted with meticulous attention to detail and food-grade SS304 tanks, it guarantees purity in every drop.

## CLASSIC HB-640

| Туре           | Pipe-In (POU)                 |
|----------------|-------------------------------|
| Dimension      | W 27 x D 42 x H 110 cm        |
| Weight         | 16 kg                         |
|                |                               |
| Temperature    | Hot, Cold                     |
| Filtration     | 4-Stage UF Filtration         |
| Power          | 300 W (Hot)<br>100 W (Cold)   |
| Voltage        | 230 Vac 50 Hz                 |
| Water Pressure | 0.2 Mpa - 0.4 Mpa             |
| Flow Rate      | Hot 18L / Hr<br>Cold 15L / Hr |
| Colour         | Black, White                  |