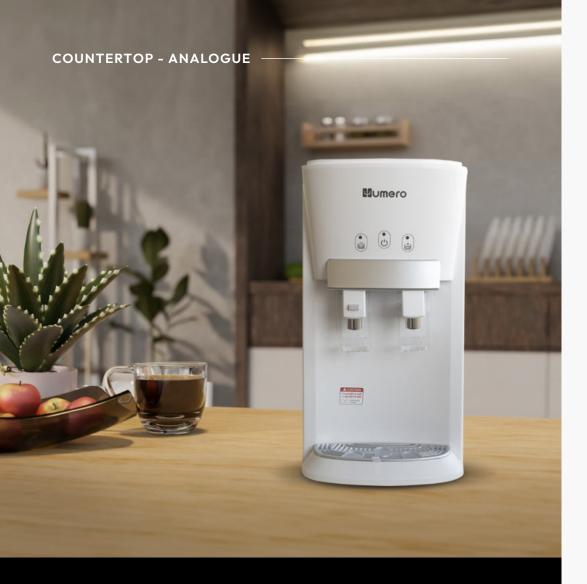

## **CLASSIC HB-641**

Upgrade your hydration experience with Classic HB-641, where style meets practicality. Its stylish design enhances any setting, and the intuitive front LED indicator simplifies usage. Stay worry-free with advanced safety features like the hot safety lock and over-temperature protection. Made with premium food-grade SS304 tanks, it ensures your water is pure and safe. Enjoy customisable temperature settings including Hot (88 - 92°C) and Cold (6 - 10°C) for the perfect refreshment at any time.