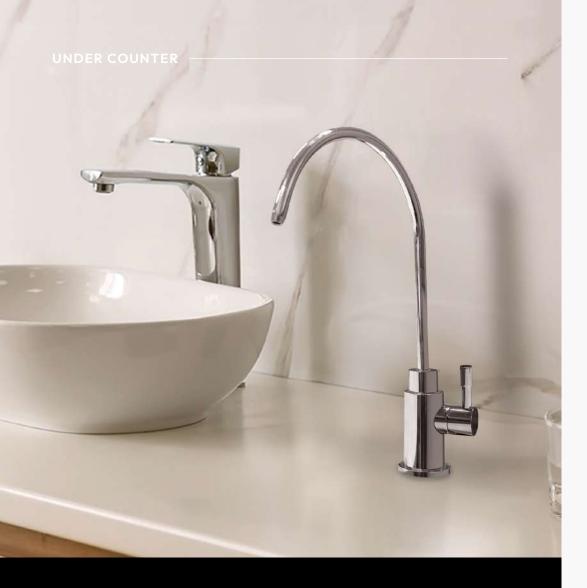

## **CLASSIC PC-118**

CLASSIC PC-118 is an undersink water filter designed to enhance your drinking experience. This innovative system features a chromed faucet with an undersink filter set, enabling you to enjoy filtered water instantly in your room. The 4-in-1 filter is compact and easy to install. Without any tools needed, you can change the filter with a quick twist. The faucet can rotate 360 degrees and efficiently drain large amounts of water.

## CLASSIC PC-118

| Туре                     | Pipe-In (POU)                                                                               |
|--------------------------|---------------------------------------------------------------------------------------------|
| Colour                   | Chrome Silver                                                                               |
| Filter Dimension         | W 40 x D 11 x H 45 cm                                                                       |
| 4-in-1 Filtration System |                                                                                             |
| 1. Calcium Sulfite Balls | Remove the residual chlorine, adjust water PH                                               |
| 2. Activated Carbon      | Effectively remove the smell, residual chlorine, and absorb the organic matter in the water |
| 3. KDF                   | Used to treat heavy metal impurity and bacteria inhibition                                  |
| 4. UF Membrane           | Remove the suspended solids, colloid, particles, and bacteria                               |