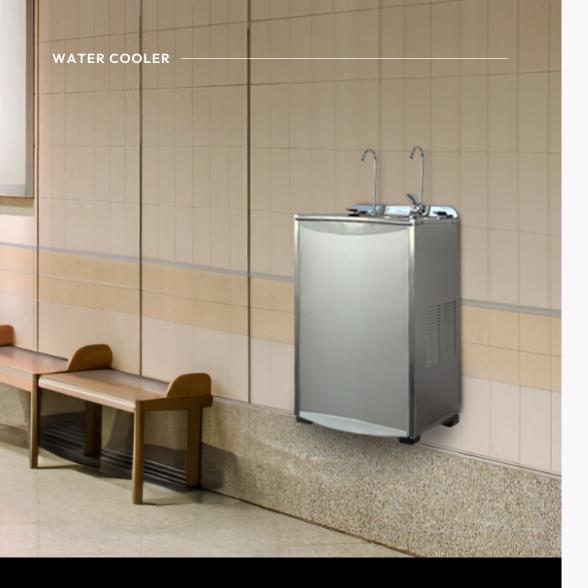

## **FLUX PC-1001**

Introducing FLUX PC-1001 – combining durability and functionality. This wall-mounted dispenser features a rugged stainless steel body and food-grade SS304 tanks for safety and longevity. Enjoy hot (70-95°C) and cold (7-10°C) water with ease, guided by the hot LED indicator. With over-temperature protection and EZ maintenance, FLUX PC-1001 is your reliable solution for convenient and efficient water access.

## FLUX PC-1001

| Туре           | Pipe-In (POU)         |
|----------------|-----------------------|
| Dimension      | W 43 x D 32 x H 65 cm |
|                |                       |
| Weight         | 22 kg                 |
| Temperature    | Hot, Cold             |
|                |                       |
| Filtration     | Dual-Stage Filtration |
| Power          | 750 W (Hot)           |
|                | 130 W (Cold)          |
| Voltage        | 230 Vac 50 Hz         |
|                |                       |
| Water Pressure | 0.2 Mpa - 0.4 Mpa     |
| Flow Rate      | Hot 22L / Hr          |
|                | Cold 18L / Hr         |