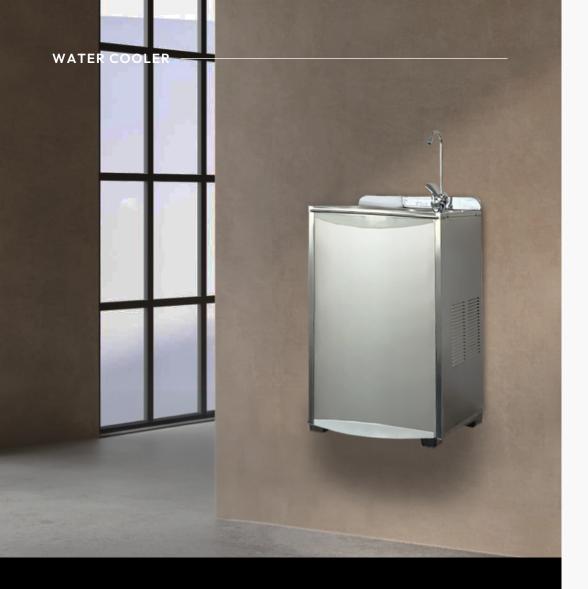

## FLUX PC-100C

Introducing FLUX PC-100C – built for both durability and convenience. Its rugged stainless steel body and food-grade SS304 tanks ensure safe and long-lasting performance. This wall-mounted dispenser provides cold water at 7-10°C. FLUX PC-100C is your reliable solution for convenient cold water access.

## FLUX PC-100C

| Туре           | Pipe-In (POU)         |
|----------------|-----------------------|
|                |                       |
| Dimension      | W 43 x D 32 x H 65 cm |
|                |                       |
| Weight         | 22 kg                 |
|                |                       |
| Temperature    | Cold                  |
|                |                       |
| Filtration     | Dual-Stage Filtration |
|                |                       |
| Power          | 130 W (Cold)          |
| Voltage        | 230 Vac 50 Hz         |
|                | 230 vac 30 112        |
| Water Pressure | 0.2 Mpa - 0.4 Mpa     |
|                |                       |
| Flow Rate      | Cold 18L / Hr         |
|                |                       |
| Colour         | Chrome Silver         |