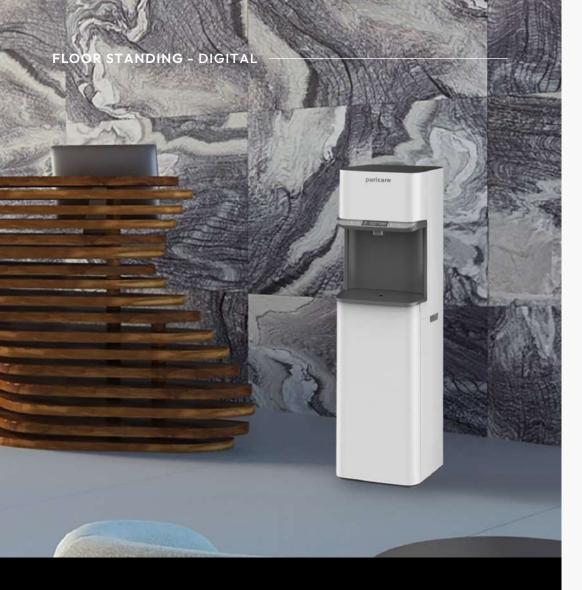

## **HARMONY PC-200**

Introducing HARMONY PC-200, where sophistication and innovation meet. Its exquisite design adds a touch of elegance to any setting. With user-friendly controls, stay informed about filter status and enjoy precise water temperature (Hot 88 - 92°C, Cold 6 - 10°C, Ambient 25 - 40°C). Featuring bayonet filters and a UV steriliser, it guarantees purity and safety in every sip.

## HARMONY PC-200

| Туре           | Pipe-In (POU)          |
|----------------|------------------------|
| Dimension      | W 33 x D 40 x H 117 cm |
| Weight         | 18 kg                  |
|                |                        |
| Temperature    | Hot, Cold, Ambient     |
|                |                        |
| Filtration     | 4-Stage UF Filtration  |
| _              | <b>500</b> W (W W)     |
| Power          | 500 W (Hot)            |
|                | 110 W (Cold)           |
| Voltage        | 230 Vac 50 Hz          |
| W-1 D          | 0.2 Mars - 0.7 Mars    |
| Water Pressure | 0.2 Mpa - 0.4 Mpa      |
| Flow Rate      | Hot 18L / Hr           |
|                | Cold 15L / Hr          |
|                | Ambient > 20L / Hr     |