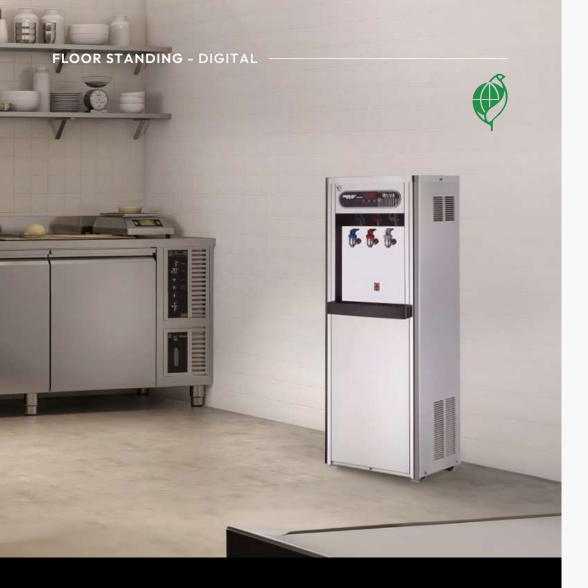

## **HM-1687**

Elevate your hydration with the innovative and practical HM-1687, Green Mark certified. Its user-friendly panel simplifies feature navigation, while the temperature display ensures optimal enjoyment (Hot 93-98°C, Cold 6-10°C, Ambient 25-40°C). Made with food-grade stainless steel SUS 304 tanks for top water quality and safety. The drainer discharge system keeps your environment clean by preventing spills effortlessly.

## HM-1687

| Туре           | Pipe-In (POU)           |
|----------------|-------------------------|
| Dimension      | W 43 x D 47 x H 127 cm  |
| Weight         | 28 kg                   |
| <u></u>        | 20 Kg                   |
| Temperature    | Hot, Cold, Ambient      |
| Filtration     | 4-Stage UF Filtration   |
|                | - Juge of Fillianon     |
| Power          | 750 W (Hot)             |
|                | 110 W (Cold)            |
| Valta a a      | 110 / 220 / /50 40 11-) |
| Voltage        | 110 / 220V (50 - 60 Hz) |
| Water Pressure | 0.2 Mpa - 0.4 Mpa       |
|                |                         |
| Flow Rate      | Hot 35L / Hr            |
|                | Cold 22L / Hr           |
|                | Ambient > 35L / Hr      |

## **Colour** Chrome Silver