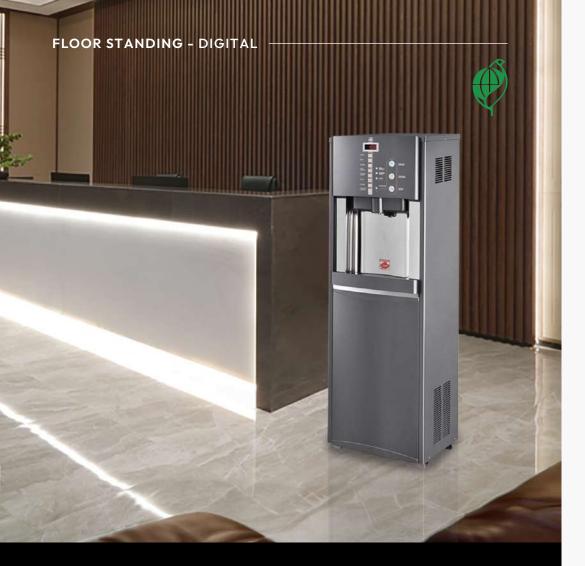

## HM-900

Experience elegance and functionality with HM-900. Its sophisticated design seamlessly fits any space, offering ample hydration capacity. Navigate effortlessly with the soft touch panel, ensuring a luxurious user experience. Safety is paramount with the hot safety lock, while its high dispense gap and continuous flow cater to various container sizes, providing uninterrupted hydration (Hot 80 - 98°C, Cold 6 - 10°C, Ambient 25 - 40°C).

## HM-900

| Туре           | Pipe-In (POU)                                             |
|----------------|-----------------------------------------------------------|
| Dimension      | W 45 x D 50 x H 137 cm                                    |
| Weight         | 35 kg                                                     |
| Temperature    | Hot, Cold, Ambient                                        |
| Filtration     | UF or RO Filtration Set<br>UV Sterilizer / Mineral Filter |
| Power          | 1100 W (Hot)<br>180 W (Cold)                              |
| Voltage        | 110 V / 220 V                                             |
| Water Pressure | 0.2 Mpa - 0.4 Mpa                                         |
| Flow Rate      | Hot 45L / Hr<br>Cold 25L / Hr<br>Ambient > 40L / Hr       |
| Colour         | White, Grey, Dark Indigo                                  |
|                |                                                           |