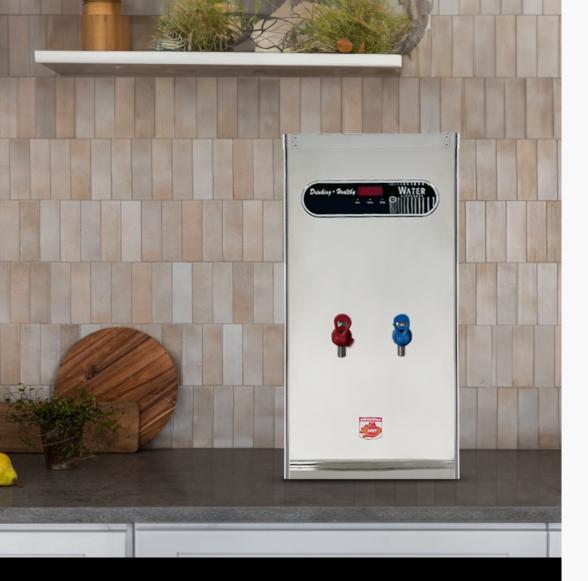

## HS-16LS

HS-16LS is a durable water dispenser designed with food-grade SS304 stainless steel tanks for superior hygiene. It offers both countertop and wall-mount options, featuring a temperature indicator and contactless dispensing. Safety is ensured with over-temperature and circuit breaker protection. HS-16LS provides hot water at 98-100°C and cold water, making it a versatile and reliable choice for any setting.