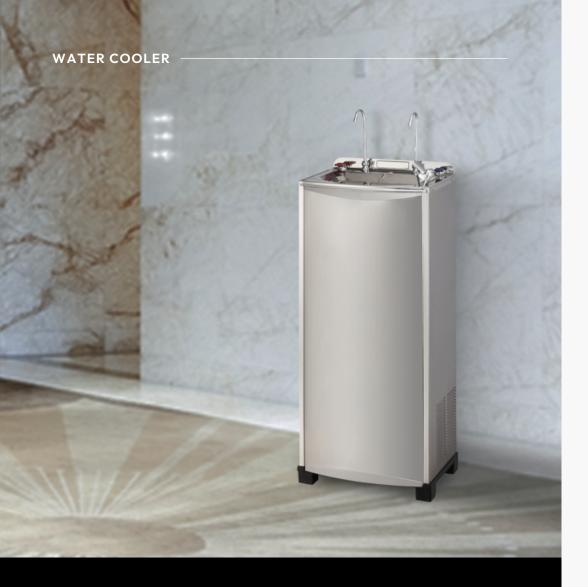

## **KOMO PC-5001**

Introducing KOMO PC-5001 – combining durability and functionality. This floor-standing dispenser features a rugged stainless steel body and food-grade SS304 tanks for safety and longevity. Enjoy hot (70-95°C) and cold (7-10°C) water with ease, guided by the hot LED indicator. With over-temperature protection and EZ maintenance, KOMO PC-5001 is your reliable solution for convenient and efficient water access.

## **KOMO PC-5001**

| Туре           | Pipe-In (POU)          |
|----------------|------------------------|
| Dimension      | W 43 x D 32 x H 115 cm |
| Wa:-h4         | 20 kg                  |
| Weight         | 28 kg                  |
| Temperature    | Hot, Cold              |
| Filtration     | Dual-Stage Filtration  |
|                |                        |
| Power          | 750 W (Hot)            |
|                | 210 W (Cold)           |
| Voltage        | 230 Vac 50 Hz          |
| Water Pressure | 0.2 Mpa - 0.4 Mpa      |
| Flow Rate      | Hot 24L / Hr           |
|                | Cold 20L / Hr          |
|                |                        |
| Colour         | Chrome Silver          |