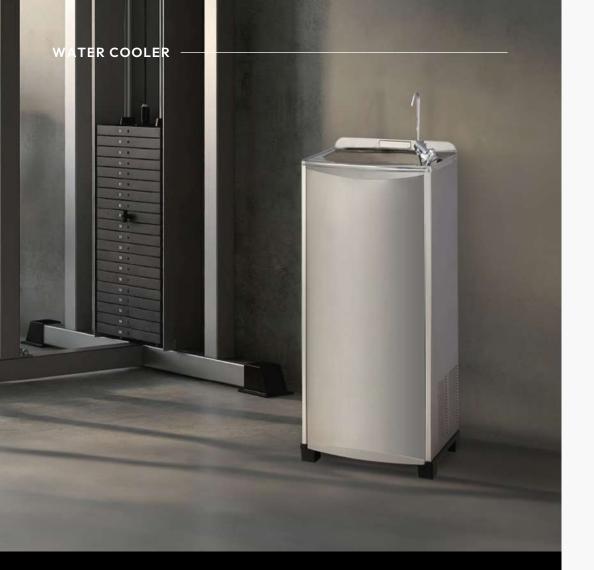

## **KOMO PC-500C**

Introducing KOMO PC-500C – built for both durability and convenience. Its rugged stainless steel body and food-grade SS304 tanks ensure safe and long-lasting performance. This floor-standing dispenser provides cold water at 7-10°C. KOMO PC-500C is your reliable solution for convenient cold water access.

## KOMO PC-500C

| Туре           | Pipe-In (POU)          |
|----------------|------------------------|
|                |                        |
| Dimension      | W 43 x D 32 x H 115 cm |
| Weight         | 25 kg                  |
| Temperature    | Cold                   |
| Filtration     | Dual-Stage Filtration  |
| Power          | 210 W (Cold)           |
| Voltage        | 230 Vac 50 Hz          |
| Water Pressure | 0.2 Mpa - 0.4 Mpa      |
| Flow Rate      | Cold 20L / Hr          |
| Colour         | Chrome Silver          |
|                |                        |