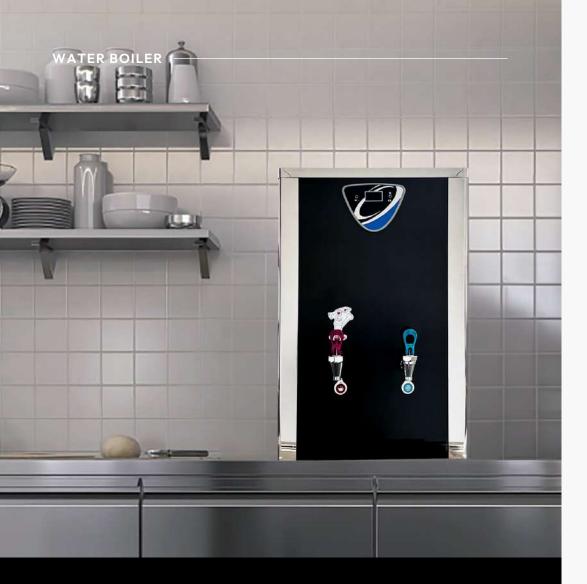

## PC-15L/20L

Introducing PC-15L/20L, a water dispenser made from food-grade SS304 stainless steel for optimal hygiene and durability. Its robust design fits both countertop and wall-mounted setups. Key features include a temperature indicator, hot water safety lock, over-temperature, and circuit breaker protection. Delivering hot water at 98-100°C and cold water at 6-10°C, PC-15L/20L combines functionality and safety, making it ideal for any environment.