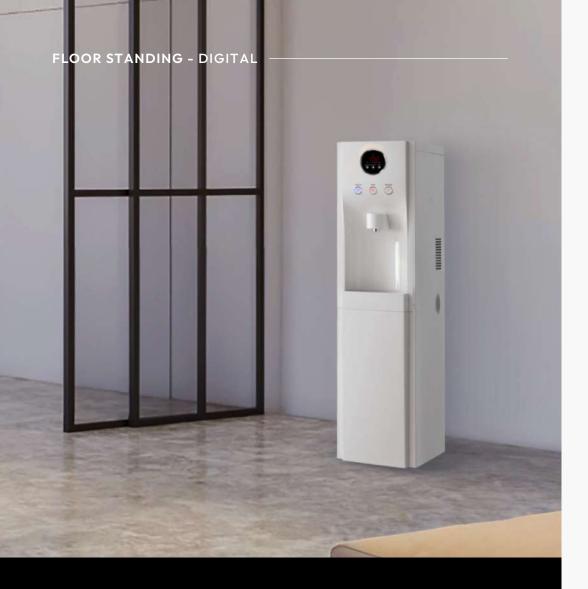

## PREMIER PC-290

PREMIER PC-290's minimalist design blends modern aesthetics with unmatched functionality. Stay informed with the convenient temperature indicator for optimal refreshment (Hot 80 - 95°C, Cold 6 - 10°C, Ambient 25 - 40°C). Prioritise safety with advanced features like the hot safety lock and over-temperature protection. Enjoy hygienic dispensing with contactless technology and food-grade SS304 tanks, ensuring purity in every drop.