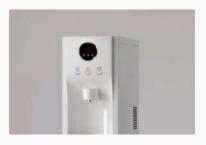

## PREMIER PC-290

PREMIER PC-290's minimalist design blends modern aesthetics with unmatched functionality. Stay informed with the convenient temperature indicator for optimal refreshment (Hot 80 - 95°C, Cold 6 - 10°C, Ambient 25 - 40°C). Prioritise safety with advanced features like the hot safety lock and over-temperature protection. Enjoy hygienic dispensing with contactless technology and food-grade SS304 tanks, ensuring purity in every drop.