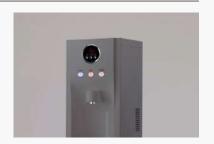

## PREMIER PC-290

PREMIER PC-290's minimalist design blends modern aesthetics with unmatched functionality. Stay informed with the convenient temperature indicator for optimal refreshment (Hot 80 - 95°C, Cold 6 - 10°C, Ambient 25 - 40°C). Prioritise safety with advanced features like the hot safety lock and over-temperature protection. Enjoy hygienic dispensing with contactless technology and food-grade SS304 tanks, ensuring purity in every drop.