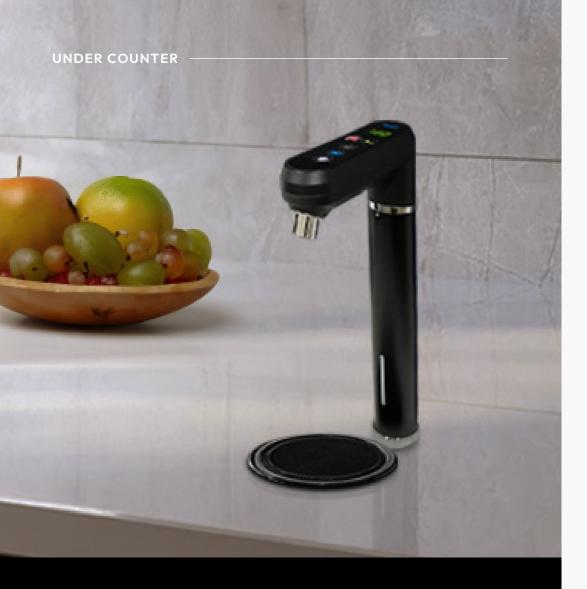

## **PURETRON PC-888**

Puretron PC-888 is a smart tap water dispenser designed to conserve tabletop space. Its aesthetic design adds a sleek and modern touch to your kitchen island. The sensor touch on the temperature display panel allows you to easily select the ideal temperature based on different needs (Hot 95 - 98°C, Cold 6 - 10°C, Ambient 25 - 40°C). Additionally, it is equipped with a power-saving mode to help conserve energy.