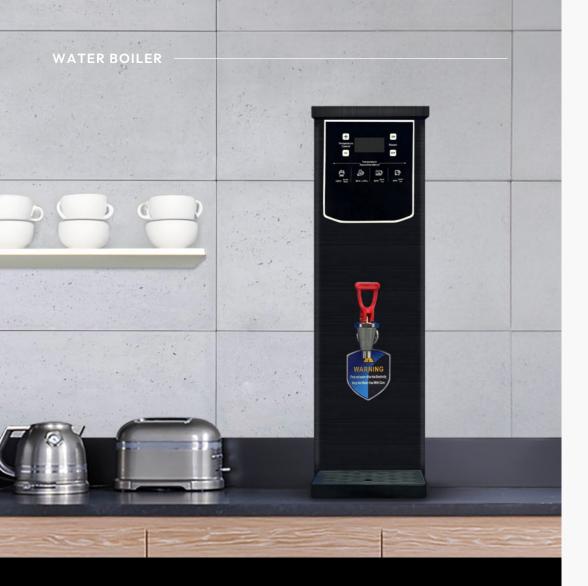

## TB-10/TS-10

TB-10/TS-10 is a tabletop hot water boiler with an LED display and electronic temperature control. It includes power-saving mode and over-temperature protection for efficient and safe operation. Built with a stainless steel #304 water tank and #201 body, it blends durability with modern design. Ideal for various settings, TB-10/TS-10 offers reliable hot water dispensing in a compact, space-saving design.