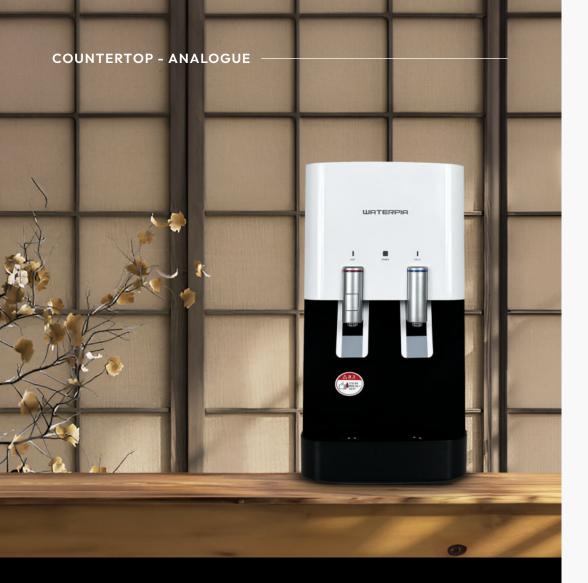

## WATERPIA WFP-860S

WATERPIA WFP-860S is a stylish countertop water dispenser tailored for commercial spaces, offering exceptional performance for all hydration needs. Safety is paramount with features like a child-proof hot safety lock and over-temperature protection, complemented by food-grade SS304 stainless steel tanks to ensure water purity. Customise your experience with temperature settings including Hot (88 - 92°C) and Cold (6 - 10°C), ensuring refreshing hydration on demand.