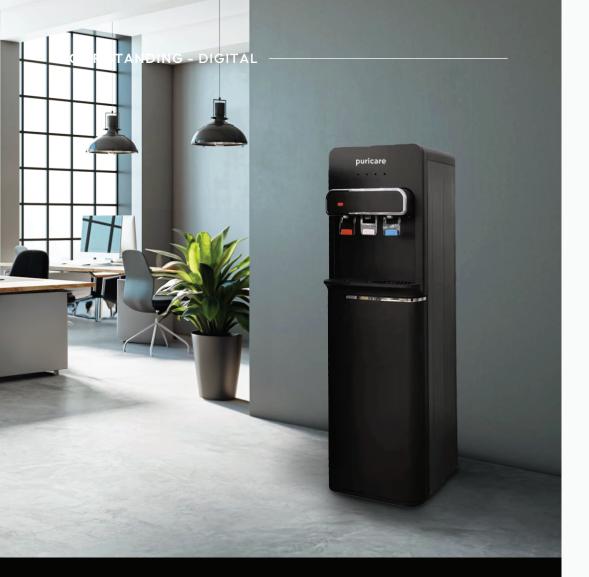

## PC-300

Introducing PC-300, a bottled water dispenser with bottom loading. It offers hot, cold and room water, perfect for all your hydration needs. Made from robust ABS material, it features a premium SS304 stainless steel water tank, ensuring long-lasting performance. The welding tank design, paired with a food-grade silicone tube, guarantees safe and efficient water dispensing.

## PC-300

| Туре                   | Bottom Loading             |
|------------------------|----------------------------|
|                        |                            |
| Dimension              | W 31 x D 32 x H 96 cm      |
| Temperature            | Hot/Cold/Room              |
| Body Material          | ABS                        |
| Water Tank Material    | SS304                      |
| Water Tank Volume      | Cold/Room (2.2L), Hot (1L) |
| Heating Power/Capacity | 420W, 5L/h 85 - 95 °C      |
| Cooling Power/Capacity | 90W, 2L/h 5 - 10 °C        |
| Voltage                | 220 Vac 50 / 60 Hz         |
| Colour                 | Black, Grey                |
| puricare               | puricare                   |