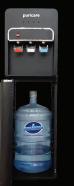

## PC-300

Introducing PC-300, a bottled water dispenser with bottom loading. It offers hot, cold and room water, perfect for all your hydration needs. Made from robust ABS material, it features a premium SS304 stainless steel water tank, ensuring long-lasting performance. The welding tank design, paired with a food-grade silicone tube, guarantees safe and efficient water dispensing.

## PC-300

| Туре                   | Bottom Loading             |
|------------------------|----------------------------|
|                        |                            |
| Dimension              | W 31 x D 32 x H 96 cm      |
| Temperature            | Hot/Cold/Room              |
| Body Material          | ABS                        |
| Water Tank Material    | SS304                      |
| Water Tank Volume      | Cold/Room (2.2L), Hot (1L) |
| Heating Power/Capacity | 420W, 5L/h 85 - 95 °C      |
| Cooling Power/Capacity | 90W, 2L/h 5 - 10 °C        |
| Voltage                | 220 Vac 50 / 60 Hz         |
| Colour                 | Black, Grey                |
| puricare               | puricare                   |